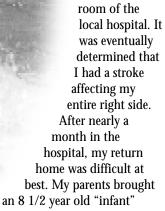

# Swimming for My Life

A STROKE SURVIVOR'S STORY

he day after Christmas, 1965, is a day I will never lose. Never will it ever be far from my thoughts and recollection. I was a bright 81/2 year old enjoying the wealth of Christmas gifts and good cheer still ruminating throughout the family home from the festive day before. My mother, being the marvelous cook that she has always been, was in the kitchen, chatting with relatives and

Suddenly and inexplicably to me, something was not right. I stumbled to my mother's side from where I had been in the living room and announced that I thought I had a headache. She told me to go lie down on the couch, to where she had a direct line of sight from the kitchen. I did as told, and within moments my mother had scooped me in her arms and rushed me upstairs to my parents' bedroom. With a mothers keen instincts, she realized this was serious when she saw me try to get up again, my face (unbeknownst to me) and little frame were not responding to my efforts to get up. I had wanted to tell Mom that I was very quickly going blind. By the time it took me to formulate that urgent thought the whole of my visual world was total darkness. I tried mightily to move, to shout, yell, scream or something but nothing in my body was working as it should.

What was going on?

Mom made the frantic call to our doctor and he met us at the emergency

home. I struggled with every single aspect of life. I was the oldest of three girls and the dynamics of our family certainly changed dramatically. The process of rehabilitation was very slow and arduous. The doctors had given my family little hope for recovery. I was at the time, the youngest individual to have suffered and survived a stroke of that type and magnitude. That I was still alive was miraculous, but now the question was how much would I regain?

While devastating, in time I was able to begin to rebuild my life. One of the delights of my recovery was proving the doctors wrong. For instance when they told my Mom that I shouldn't ride a bicycle because my balance was so bad, I was soon trying my new Christmas bike determined to ride once again.